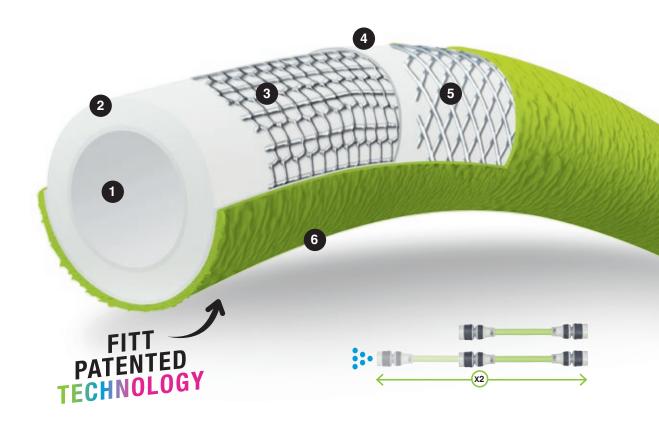

#### STRUCTURE AND MATERIALS

- 1 Inner layer in elastomer (TPE) with slipping agent to improve and favour the water flow.

  Elastomer under to extend and str
  - Elastomer underlayer (TPE) which gives the hose the ability to extend and stretch in an elastic way.
- Polypropylene knit yarn layer (PP) which determines how far the hose can be stretched under the applied water pressure.
- 4 Intermediate layer in elastomer (TPE).
- Polypropylene braided yarn layer (PP) that prevents radial expansion and promotes stretching.
- External coloured covering layer made of elastomer (TPE) resistant to ageing, which gives the hose its aesthetic appeal and resistance to wear.