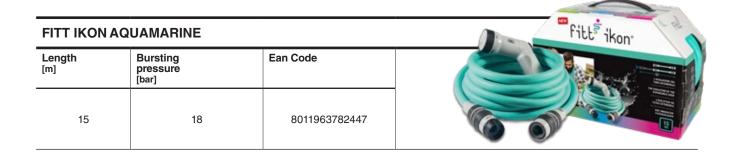

## 2.1 / əssortment

| FITT IKON LIME |                               |               | Filt ikon |
|----------------|-------------------------------|---------------|-----------|
| Length<br>[m]  | Bursting<br>pressure<br>[bar] | Ean Code      |           |
| 15             | 18                            | 8011963782423 |           |

| FITT IKON LA  | VENDER                        |               | Filts ikon |
|---------------|-------------------------------|---------------|------------|
| Length<br>[m] | Bursting<br>pressure<br>[bar] | Ean Code      |            |
| 15            | 18                            | 8011963782454 |            |

| FITT IKON BLUE |                               |               | Fitt ikon |
|----------------|-------------------------------|---------------|-----------|
| Length<br>[m]  | Bursting<br>pressure<br>[bar] | Ean Code      |           |
| 15             | 18                            | 8011963782430 |           |