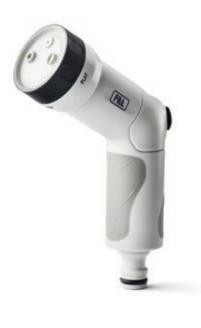

#### **MULTI-JET SPRAY GUN**

Versatile system for all irrigation and cleaning activities in working environments. Developed in collaboration with **Centro Stile MOMODESIGN\***, it stands out for its elegant and modern look.

#### **ERGONOMIC HANDLE**

With SOFT TOUCH rubber cover for easy and safe grip even with wet hands.

#### FLOW MODULATOR

The adjustment lever, operated by the thumb, allows modulating the flow rate of the water, guaranteeing maximum effectiveness and simplicity of use.

#### **ITALIAN DESIGN**

Kit consisting of multi-jet gun, 2 quick connectors (1 aquastop) and 3/4" tap adaptor.

#### **DIFFERENT TYPES OF JETS**

Powerful and energetic, delicate, uniform and precise.

(\*) Design factory

International registered design no. DM/091 293 / Russian federation registered design no. 102132