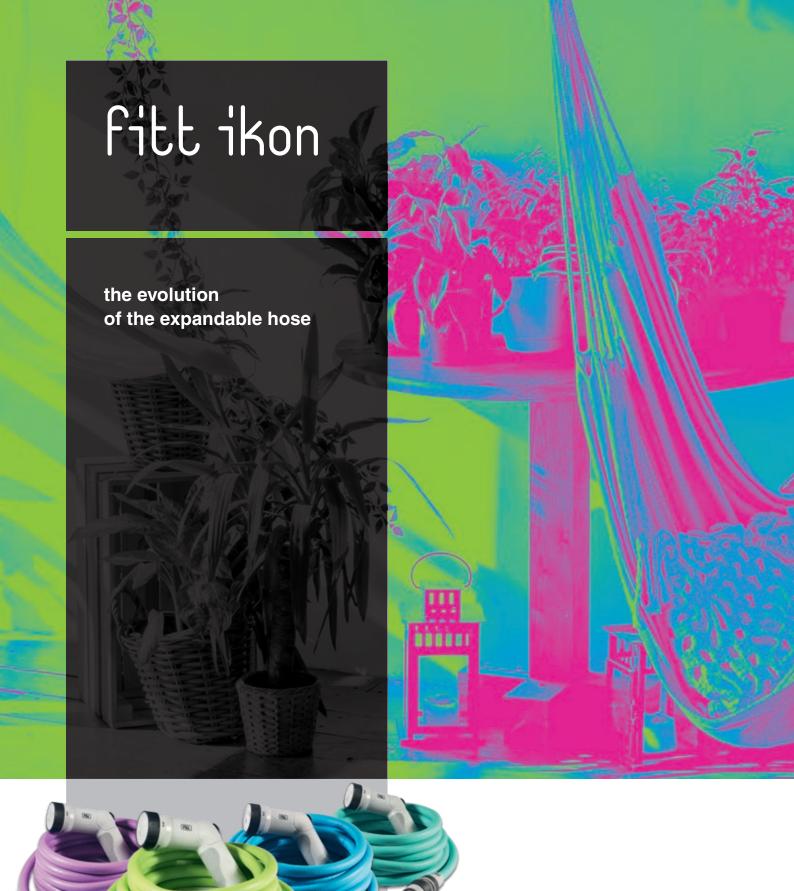

### 1.1 / fitt ikon

SCAN TO VIEW THE VIDEO PRESENTATION

FITT Ikon: the evolution of the expandable hose.

FITT features an innovative technology that guarantees high resistance to various stresses, combined with exceptional lightness. Thanks to the highly innovative materials, the product is extremely compact, light and easy to handle. FITT Ikon is ideal for small spaces, such as small terraces and balconies. Thanks to the Aquastop system, which prevents water leaks, it can also be safely used indoors.

#### WHY SHOULD YOU BUY IT?

- 1 ULTRA LIGHT when compared with traditional PVC hoses
- 2 Made with PATENTED TECHNOLOGIES for greater strength and elasticity
- 3 REPAIRABLE product for a longer life cycle 4 4 INTERNATIONAL PATENTS guarantee higher quality

### FITT Ikon stands for innovation and quality with unique features.

FITT Ikon is the perfect product to take care of flowers and plants on the balcony, but also to wash garden furniture, cars, bicycles, toys. It can also be extremely useful when going camping, to wash your boat, or even your pet.