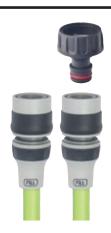

#### **EASY-TO-REPLACE CONNECTORS**

Made of premium quality thermoplastic material with a soft rubber cover, for excellent grip even with wet hands. Featuring **Aquastop fittings**, capable of stopping the water flow when the gun is disconnected from the hose and tap.

- EASILY REPLACEABLE
- 100% DRIP-PROOF
- TAP CONNECTOR INCLUDED

EU registered design 007991971-0003 / international design pending

#### **ITALIAN DESIGN**

Kit consisting of multi-jet gun, 2 quick connectors (1 aquastop) and 3/4" tap adaptor.