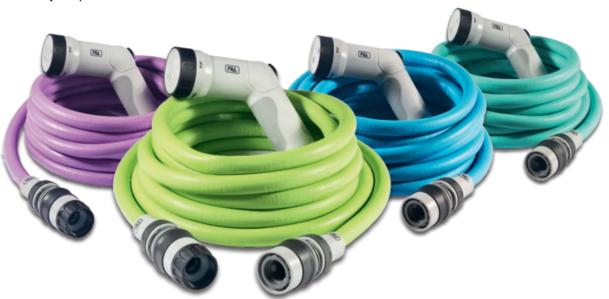

### 1.1 / fitt ikon

SCAN TO VIEW THE VIDEO PRESENTATION

FITT Ikon: the evolution of the expandable hose.

FITT features an innovative technology that guarantees high resistance to various stresses, combined with exceptional lightness. Thanks to the highly innovative materials, the product is extremely compact, light and easy to handle. FITT Ikon is ideal for small spaces, such as small terraces and balconies. Thanks to the Aquastop system, which prevents water leaks, it can also be safely used indoors.

#### WHY SHOULD YOU BUY IT?

- 1 ULTRA LIGHT when compared with traditional PVC hoses
- 2 Made with PATENTED TECHNOLOGIES for greater strength and elasticity
- 3 REPAIRABLE product for a longer life cycle 4 4 INTERNATIONAL PATENTS guarantee higher quality

### FITT Ikon stands for innovation and quality with unique features.

FITT Ikon is the perfect product to take care of flowers and plants on the balcony, but also to wash garden furniture, cars, bicycles, toys. It can also be extremely useful when going camping, to wash your boat, or even your pet.

## 2.1 / əssortment

| FITT IKON LIME |                               |               | Filt ikon |
|----------------|-------------------------------|---------------|-----------|
| Length<br>[m]  | Bursting<br>pressure<br>[bar] | Ean Code      |           |
| 15             | 18                            | 8011963782423 |           |

| FITT IKON LA  | VENDER                        |               | Filts ikon |
|---------------|-------------------------------|---------------|------------|
| Length<br>[m] | Bursting<br>pressure<br>[bar] | Ean Code      |            |
| 15            | 18                            | 8011963782454 |            |

| FITT IKON BLUE |                               |               | Fitt ikon |
|----------------|-------------------------------|---------------|-----------|
| Length<br>[m]  | Bursting<br>pressure<br>[bar] | Ean Code      |           |
| 15             | 18                            | 8011963782430 |           |