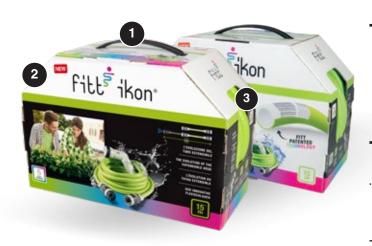

## 1.4 / packaging

Studied in detail to enhance the characteristics of the product, the new packaging immediately **attracts the attention**: it provides clear and precise information and highlights the **main advantages** and **benefits**. With open sections, to allow the consumer to appreciate the characteristics and high quality construction of FITT Ikon, the packaging also features a sturdy top handle for easy lifting and transport. The packaging has also been designed with practicality in mind, to simplify the removal and the first use of the hose.

#### **CHARACTERISTICS**

Strong packaging handle for easy lifting and transport.

- 2 Attractive design.
- Possibility to touch and feel the high quality of the materials.

EU registered design 7988407 / international pending design